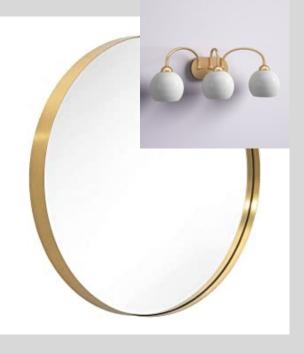

#### Powder Room

- 30" darker wood vanity
- Black faucet hardware
- Stone countertop
- Vessel sink
- Round gold mirror
- Marquina Midnight quartz (black quartz w/white veining)