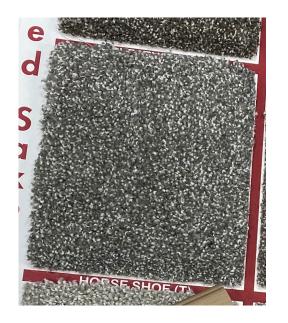

### Flooring

- Main level and
   upstairs hallway =
   red oak hardwood stained classic grey
  - Stair treads will also be red oak, stained to match
  - Risers will be painted

- All bedrooms & basement = carpet(dark grey)
  - Laundry Room = patterned tile