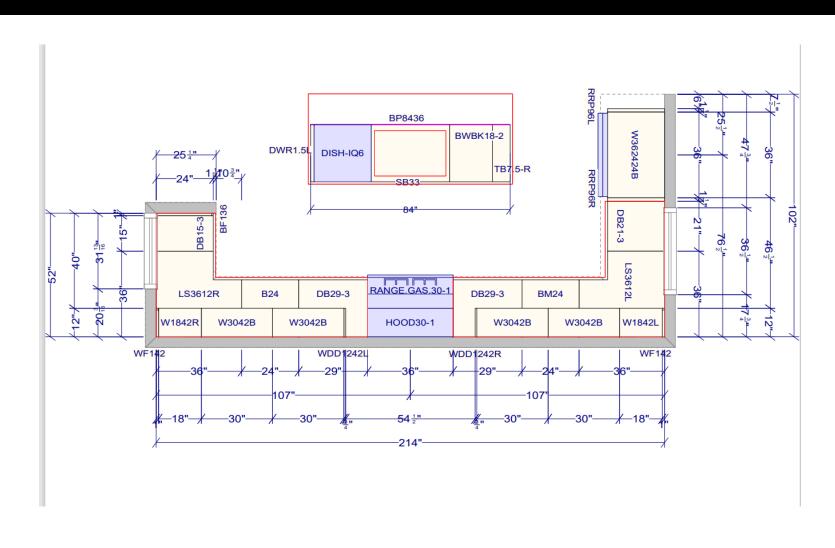

2328 N Delaware St. Finish Selections

### Main Kitchen Details

- Custom built cabinets with inset doors; color Perle Noir by Sherwin Williams (very dark grey)
- Quartz countertops with waterfall ends on island (white w/light veining)

https://www.msisurfaces.com/quartz-countertops/carrara-morro-quartz/





#### Main Kitchen Layout



### Main Kitchen Appliances



#### Primary Bathroom

- 75" double vanity
- Carara Morro quartz/vessel sinks
- Black faucet hardware
- Double shower heads
- Glass shower door
- Darker wood vanity
- Black oval mirrors





## Guest Upstairs Bathroom

- 72" double vanity
- White undermount sinks
- Black faucet hardware
- Darker wood vanity
- Oval gold mirrors
- Calacatta Delios quartz (white w/mild veining)











#### Powder Room

- 30" darker wood vanity
- Black faucet hardware
- Stone countertop
- Vessel sink
- Round gold mirror
- Marquina Midnight quartz (black quartz w/white veining)









#### Basement Bathroom

- 30" vanity
- Stone countertop
- Black faucet hardware



### Flooring

- Main level and
   upstairs hallway =
   red oak hardwood stained classic grey
  - Stair trea