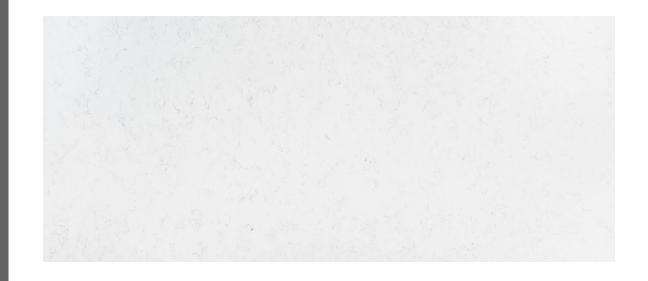

### Main Kitchen Details

- Custom built cabinets with inset doors; color Perle Noir by Sherwin Williams (very dark grey)
- Quartz countertops with waterfall ends on island (white w/light veining)

https://www.msisurfaces.com/quartz-countertops/carrara-morro-quartz/