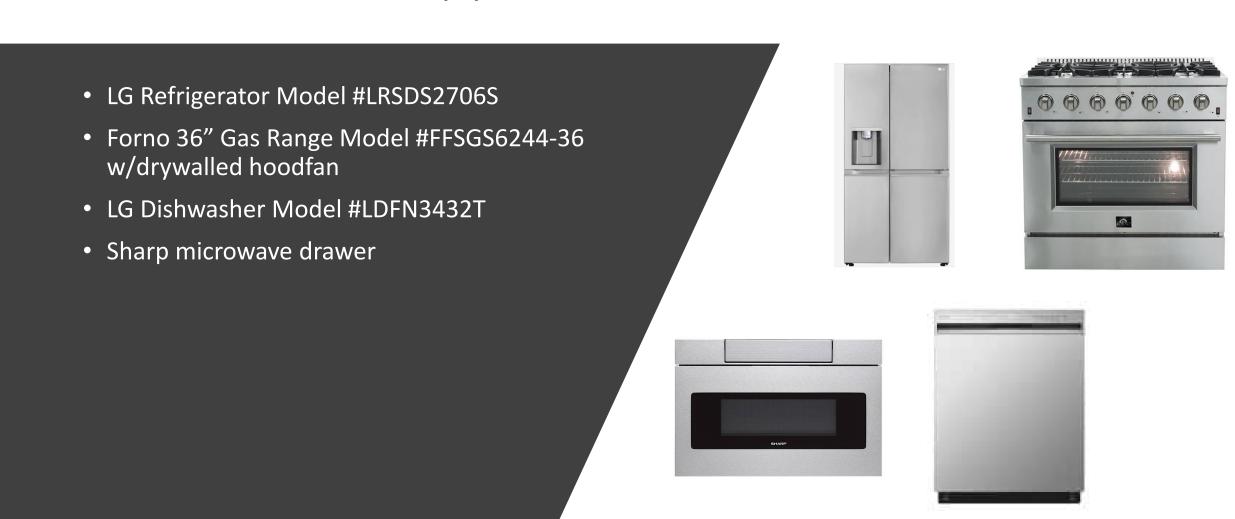

2328 N Delaware St. Finish Selections

### Main Kitchen Details

- Custom built cabinets with inset doors; color Perle Noir by Sherwin Williams (very dark grey)
- Quartz countertops with waterfall ends on island (white w/light veining)

https://www.msisurfaces.com/quartz-countertops/carrara-morro-quartz/





#### Main Kitchen Layout



### Main Kitchen Appliances



#### Primary Bathroom

- 75" double vanity
- Carara Morro quartz/vessel sinks
- Black faucet hardware
- Double shower heads
- Glass shower door
- Darker wood vanity
- Black oval mirrors





## Guest Upstairs Bathroom

- 72" double vanity
- White undermount sinks
- Black faucet hardware
- Darker wood vanity
- Oval gold mirrors
- Calacatta Delios quartz (white w/mild veining)











#### Powder Room

- 30" darker wood vanity
- Black faucet hardware
- Stone countertop
- Vessel sink
- Round gold mirror
- Marquina Midnight quartz (black quartz w/white veining)









#### Basement Bathroom

- 30" vanity
- Stone countertop
- Black faucet hardware



### Flooring

- Main level and
   upstairs hallway =
   red oak hardwood stained classic grey
  - Stair treads will also be red oak, staine