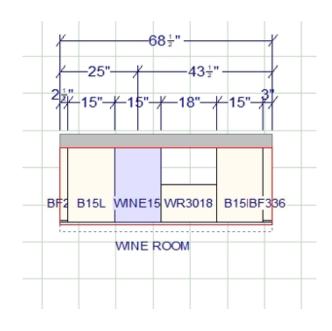

#### Wine Room

- Drybar with wine fridge
- Wallpapered
- Dark wood vanity
- Calacatta Delios quartz