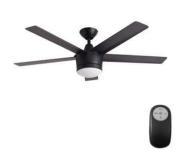

# Lighting

Primary Bathroom

Powder Room

Basement Bedroom Fans

Guest Bathroom

Upstairs Bedroom Fans
Exterior Garage Lights