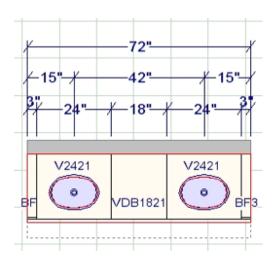

## Guest Upstairs Bathroom

- 72" double vanity
- White undermount sinks
- Black faucet hardware
- Darker wood vanity
- Oval gold mirrors
- Calacatta Delios quartz (white w/mild veining)