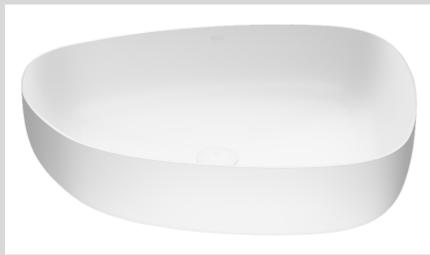

#### Powder Room

- 30" darker wood vanity
- Black faucet hardware
- Stone countertop
- Vessel sink
- Round gold mirror
- Marquina Midnight quartz (black quartz w/white veining)