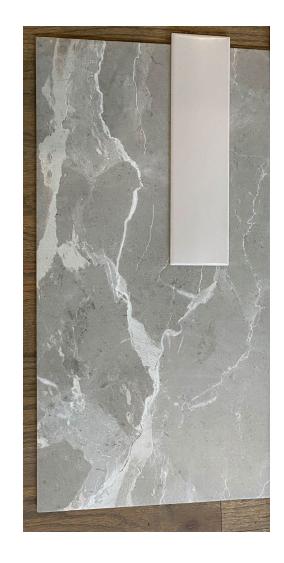

#### Powder Room

- 30" darker wood vanity
- Black faucet hardware
- Stone countertop
- Vessel sink
- Round gold mirror
- Marquina Midnight quartz (black quartz w/white veining)