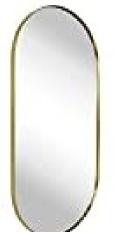

## Guest Upstairs Bathroom

- 72" double vanity
- White undermount sinks
- Black faucet hardware
- Darker wood vanity
- Oval gold mirrors
- Calacatta Delios quartz (white w/mild veining)