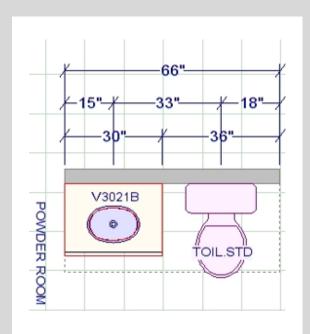

#### Powder Room

- 30" darker wood vanity
- Black faucet hardware
- Stone countertop
- Vessel sink
- Round gold mirror
- Marquina Midnight quartz (black quartz w/white veining)