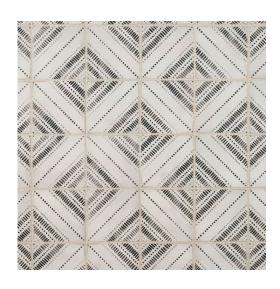

### Flooring

- Main level and
   upstairs hallway =
   red oak hardwood stained classic grey
  - Stair treads will also be red oak, stained to match
  - Risers will be painted

- All bedrooms & basement = carpet(dark grey)
  - Laundry Room = patterned tile