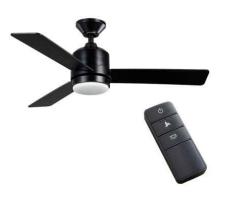

# Lighting

Primary Bathroom

Powder Room

Basement Bedroom Fans

Guest Bathroom

Upstairs Bedroom Fans
Exterior Garage Lights