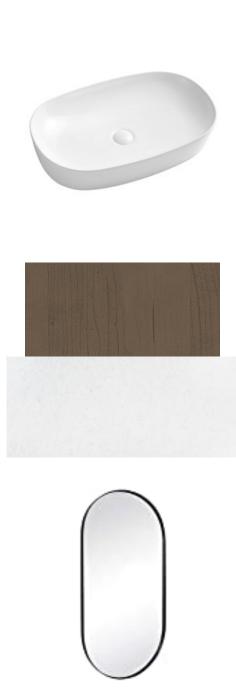

#### Primary Bathroom

- 75" double vanity
- Carara Morro quartz/vessel sinks
- Black faucet hardware
- Double shower heads
- Glass shower door
- Darker wood vanity
- Black oval mirrors