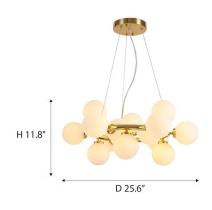

# Lighting

- Kitchen Island Pendant
- Wine Room Chandelier

Stair Chandelier

Dining Room Chandelier
Office Chandelier

Closet Lights