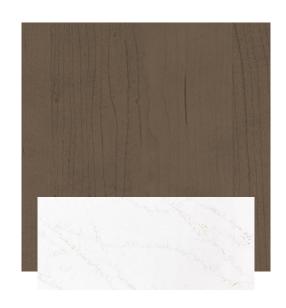

#### Primary Bathroom

- 75" double vanity
- Carara Morro quartz/vessel sinks
- Black faucet hardware
- Double shower heads
- Glass shower door
- Darker wood vanity
- Black oval mirrors