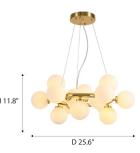

# Lighting

- Kitchen Island Pendant
- Wine Room Chandelier

Stair Chandelier

Dining Room Chandelier
Office Chandelier

Closet Lights