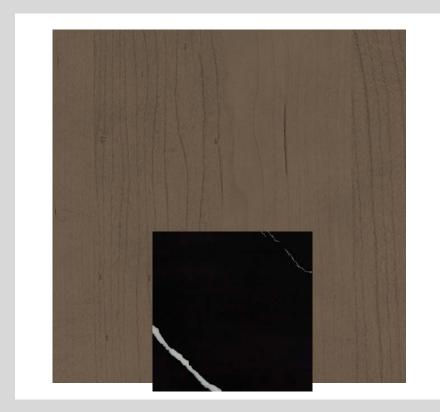

#### Powder Room

- 30" darker wood vanity
- Black faucet hardware
- Stone countertop
- Vessel sink
- Round gold mirror
- Marquina Midnight quartz (black quartz w/white veining)