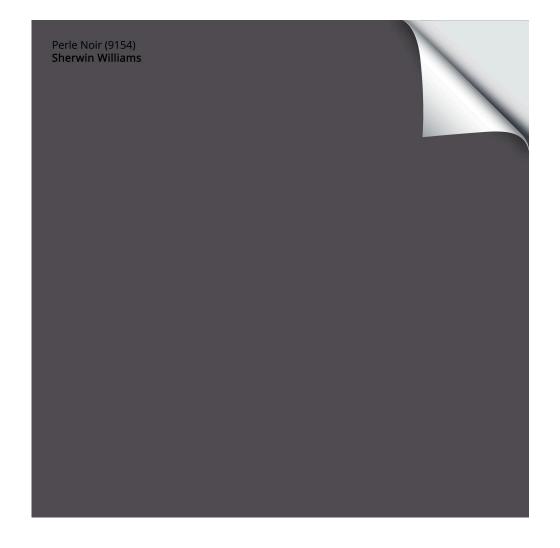

### Main Kitchen Details

- Custom built cabinets with inset doors; color Perle Noir by Sherwin Williams (very dark grey)
- Quartz countertops with waterfall ends on island (white w/light veining)

https://www.msisurfaces.com/quartz-countertops/carrara-morro-quartz/

#### Interior Doors

- Jeld-wen solid core: 8 ft. doors on main
- Painted Perle Noir by Sherwin Williams (very dark grey/same as kitchen cabinets)
- Matte black hinges and door knobs