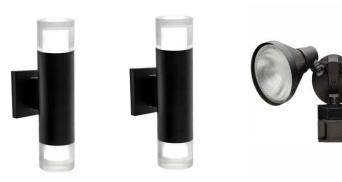

# Lighting

Primary Bathroom

Powder Room

Basement Bedroom Fans

Guest Bathroom

Upstairs Bedroom Fans
Exterior Garage Lights