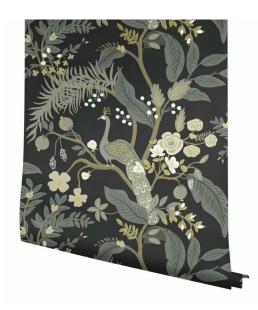

#### Wine Room

- Drybar with wine fridge
- Wallpapered
- Dark wood vanity
- Calacatta Delios quartz