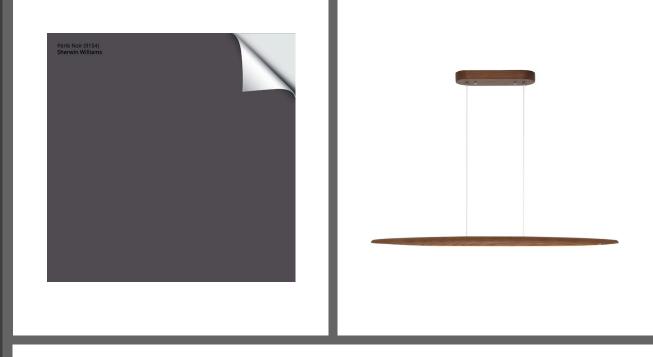

### Main Kitchen Details

- Custom built cabinets with inset doors; color Perle Noir by Sherwin Williams (very dark grey)
- Quartz countertops with waterfall ends on island (white w/light veining)

https://www.msisurfaces.com/quartz-countertops/carrara-morro-quartz/

# Lighting

- Kitchen Island Pendant
- Wine Room Chandelier

Stair Chandelier

Dining Room Chandelier
Office Chandelier

Closet Lights