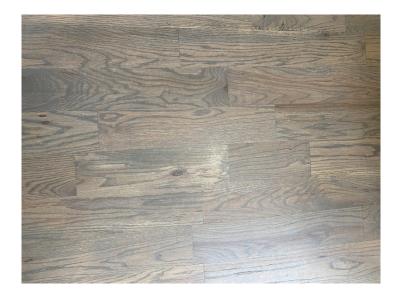

### Flooring

- Main level and
   upstairs hallway =
   red oak hardwood stained classic grey
  - Stair treads will also be red oak, stained to match
  - Risers will be painted

- All bedrooms & basement = carpet(dark grey)
  - Laundry Room = patterned tile