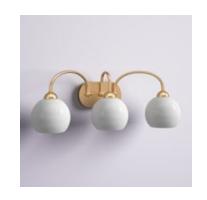

## Guest Upstairs Bathroom

- 72" double vanity
- White undermount sinks
- Black faucet hardware
- Darker wood vanity
- Oval gold mirrors
- Calacatta Delios quartz (white w/mild veining)