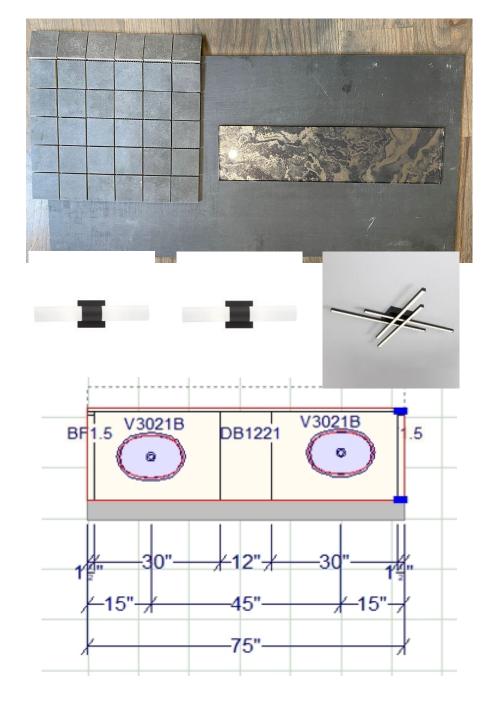

#### Primary Bathroom

- 75" double vanity
- Carara Morro quartz/vessel sinks
- Black faucet hardware
- Double shower heads
- Glass shower door
- Darker wood vanity
- Black oval mirrors